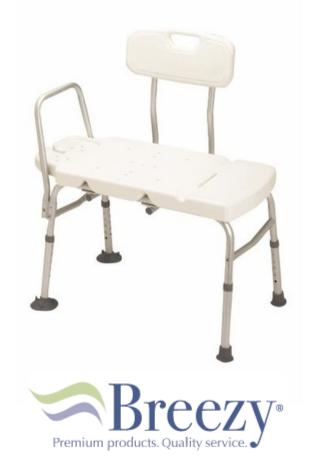

## **BREEZY BATH TRANSFER BENCH**

- Plastic moulded textured top features holes to drain water away from the seating area
- Integrated soap dish and grab rail
- Fully height adjustable with a side arm for secure transfers
- Adjustable backrest to suit right or left facing tubs
- Curved backrest provides added support
- Suction cup foot pieces secure the bench to the tub floor
- Lightweight Aluminium frame construction
- Extension Legs (BTS108300) Pair

| Warrant | ) |
|---------|---|
| 1 Year  |   |

Compliance AS/NZS3973:2009

| Code      | Description                   | Seat Depth | Seat Width | Seat to Floor Height | Product Weight | S.W.L |
|-----------|-------------------------------|------------|------------|----------------------|----------------|-------|
| BTS108200 | Bath Transfer Bench - Plastic | 410mm      | 670mm      | 410 - 530mm          | 7.5kg          | 136kg |