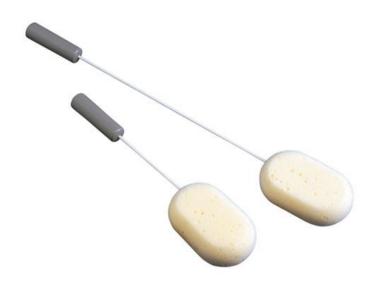

## HANDLED SPONGE

- Make bathing easier with the Homecraft Long Handled Sponges
- Coloured sponges on a long coated wire with a plastic built-up easy-grip handle
- The wire is flexible enough to bend to any shape to make reaching easier
- Available in 2 lengths: 380mm and 610mm

## Warranty 1 Year

| Code          | Description                                      | Length |
|---------------|--------------------------------------------------|--------|
| PAT - AA1831B | Homecraft Long Handled Sponge - Bendable - Short | 380mm  |
| PAT- AA1831CY | Homecraft Long Handled Sponge - Bendable - Long  | 610mm  |