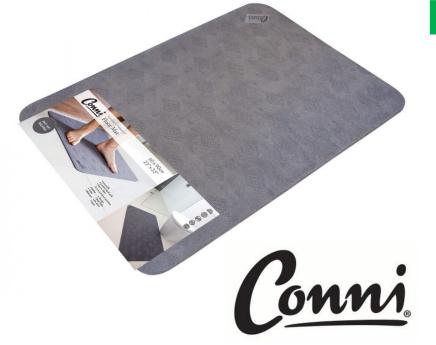

## CONNI ABSORBENT ANTI-SLIP FLOOR MAT

• The Conni Absorbent Mat is designed to sit firm and flat on the floor to help prevent trips and slips in areas where liquid might be spilt.

- The non-splash surface absorbs fluid making it perfect in wet areas such as bathrooms and kitchens.
- Works well in protecting carpets from stains and odours.
- It can be used next to the bed or chair for leaks that may occur and is excellent under commodes and IV stands.