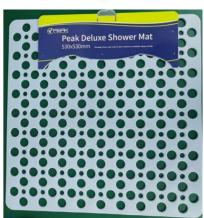

## **PEAK BATH & SHOWER MATS**

**Peak Bath Mat** 

**Peak Shower Mat** 

- This non-slip mat is suitable for use in both the shower and bath
- It is fitted with additional suctions caps to prevent the mat from slipping
- Made from a high-grade medical rubber which can be machine washed at 40 degrees
- The non-slip shower and bath mat features raised ridges and a unique pattern for added comfort when sitting in the bath
- It can also be placed on the bathroom floor for use when stepping out of the bath or shower

## **Warranty**

1 Year

| PEHK INNOVATIVE HEALTHCARE SUPPLIERS |
|--------------------------------------|
|--------------------------------------|

| Code          | Description            | Length | Width |
|---------------|------------------------|--------|-------|
| 9346376020244 | Peak Bath Mat - Ivory  | 700mm  | 400mm |
| 9346376020350 | Peak Deluxe Shower Mat | 530mm  | 530mm |