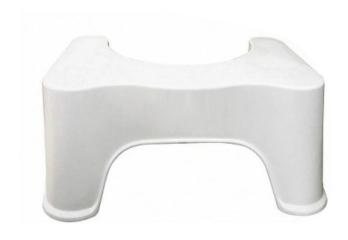

## SIT & SQUAT SQUATTY POTTY STEP STOOL

- Sit And Squat Squatty Potty Eco Toilet Stool 8.5" Healthy Colon
- Is the highly effective toilet stool solution for healthy bathroom postures and easier elimination
- Effective, ergonomic & practical design.
- Improves your colon health by properly aligning the colon
- Healthier elimination and bathroom posture mimics natural squat posture
- Less need for laxatives
- Provides relief from constipation and bloating, haemorrhoids, straining, ibs and pelvic floor and bladder issues
- Helps promote better health and greater comfort
- For men and women
- Fits all toilet sizes