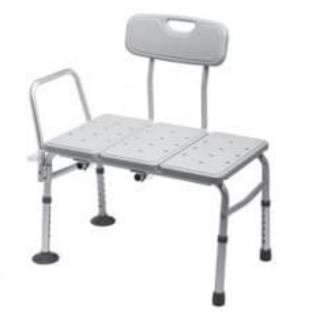

## BREEZY BATH TRANSFER BENCH - BARIATRIC

- It has a textured moulded plastic seat and backrest
- Fully height adjustable with a side arm for secure transfers
- Adjustable backrest to suit right or left facing tubs
- Suction cup foot pieces secure the bench to the tub floor
- Lightweight aluminium frame construction

Warranty 1 Year Compliance AS/NZS3973:2009

| Code      | Description                               | Seat Depth | Seat Width | Seat to Floor Height | Product Weight | S.W.L |
|-----------|-------------------------------------------|------------|------------|----------------------|----------------|-------|
| BTS105300 | Bath Transfer Bench – Plastic - Bariatric | 584mm      | 670mm      | 390 - 520mm          | 7.2kg          | 227kg |