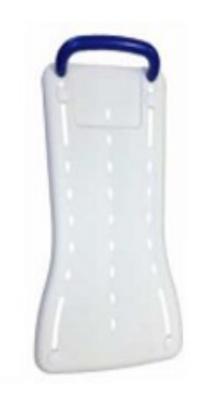

## **BREEZY FRESH BATH BOARD**

- The Fresh bath board provides a stable seat over the bath when bathing or showering
- Features an easy grip handle for secure transfers, non slip surface, drainage holes and adjustable legs to fit a large size of tubs