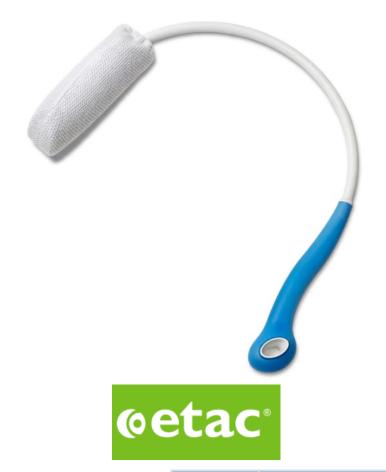

## ETAC BEAUTY BACK WASHER

- This ergonomically designed back washer from Etac is a general washing aid for the bath or shower - making it easy to reach and clean the back without adding strain to the arms or shoulders.
- With a body-friendly curved design, the oval-shaped handle is specially designed to support a secure two hand grip for people with limited strength or limited reach.
- The replaceable washcloth does not absorb water, keeping the washer light and balanced even when wet.
- The cloth can easily be removed and machine washed for additional hygiene. Replacement washcloths are available, ensuring you can keep your back washer fresh and ready to use.