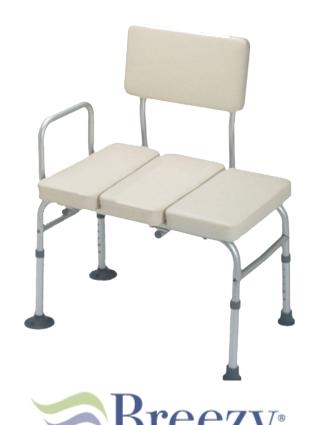

## **BREEZY BATH TRANSFER BENCH**

Premium products. Quality service

- Padded seat & backrest provides a cushioned surface for comfort
- · Highly resilient vinyl covering
- Fully height adjustable with a side arm for secure transfers
- Adjustable backrest to suit right or left facing tubs
- Suction cup foot pieces secure the bench to the tub floor
- Lightweight aluminium frame construction

Warranty 1 Year Compliance AS/NZS3973:2009

| Code      | Description                  | Seat Depth | Seat Width | Seat to Floor Height | Product Weight | S.W.L |
|-----------|------------------------------|------------|------------|----------------------|----------------|-------|
| BTS110900 | Bath Transfer Bench – Padded | 410mm      | 670mm      | 410 - 530mm          | 7.5kg          | 136kg |