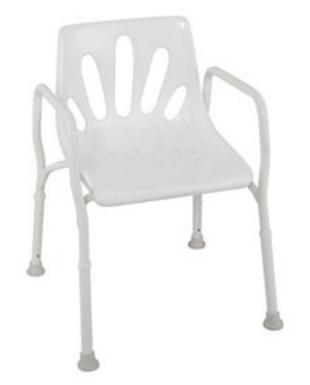

## **FREEDOM PREMIUM SHOWER CHAIR**

freedom

- Solid plastic seat with drainage holes Provides postural support, Improves drainage and reduces skin adhesion
- Thicker, more durable powder coated aluminium frame to prevent scuffs and scratches
- S-bend shaped frame, provides maximum space between the armrests
- Height adjustable legs Easy push button height adjustment for changing needs
- Additional height increments on one leg Accommodates uneven surfaces
- Slip resistant suction rubber tips
- Powder coated aluminium frame