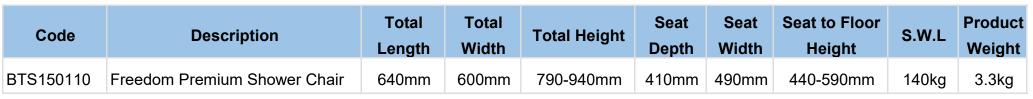

## **FREEDOM PREMIUM SHOWER CHAIR**

freedom

- Solid plastic seat with drainage holes Provides postural support, Improves drainage and reduces skin adhesion
- Thicker, more durable powder coated aluminium frame to prevent scuffs and scratches
- S-bend shaped frame, provides maximum space between the armrests
- Height adjustable legs Easy push button height adjustment for changing needs
- Additional height increments on one leg Accommodates uneven surfaces
- Slip resistant suction rubber tips
- Powder coated aluminium frame