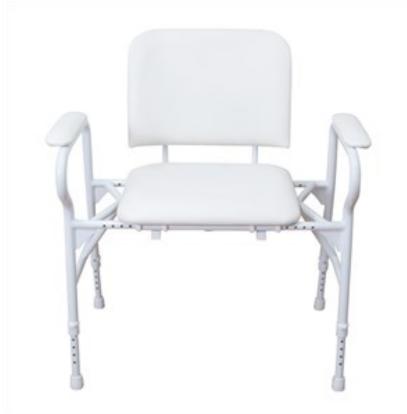

## **ASPIRE SHOWER CHAIR - MAXI**

• Super heavy duty adjustable width shower chair

- Soft padded seat, back and arms provide postural support
- Reinforced aluminium frame accommodates bariatric users and is corrosion resistant
- Height adjustable legs with easy circlip adjustment points
- Raised armrests to assist the user in transferring on and off the chair
- Durable non-slip feet provide excellent grip and stability in wet conditions. Stainless steel washer enhances durability

## Compliance AS/NZS3973:2009

| Code      | Description              | Total Width | Total Height | Seat<br>Depth | Seat Width | Seat to Floor<br>Height | S.W.L |
|-----------|--------------------------|-------------|--------------|---------------|------------|-------------------------|-------|
| BTS118020 | Aspire MAXI Shower Chair | 645-845mm   | 670-1005mm   | 455mm         | 575-775mm  | 455-575mm               | 310kg |