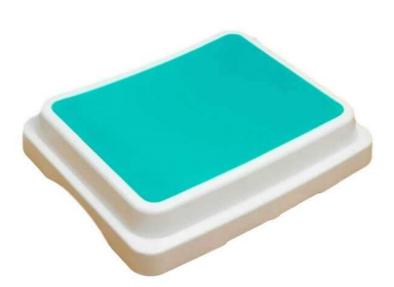

## **SAVANNAH BATH STEP**

- Assists with daily activities, especially getting into and out of the bath
- Large textured surface gives the user confidence and provides additional safety
- Modular construction allows flexibility of design by creating a larger or smaller step by adding on top or clipping together
- Each additional step adds 50 mm to the height of the step, up to a maximum of six steps equal to 355 mm
- Foam pad fits neatly onto the surface of the step, making it warm and soft underfoot
- Cut-away hand space for easy lifting
- Bath step height: 100mm (4")
- Surface area: 356mm x 457mm (14" x 18")
- Footprint: 381mm x 483mm (15" x 19")