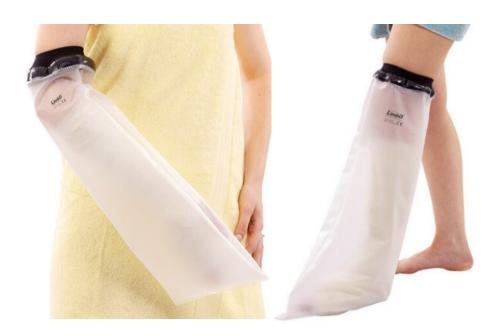

## LIMBO CAST PROTECTOR

- Waterproof protection for wound care protection and plaster casts
- Resuable and latex free
- Black Waterproof seal
- Comfortable and convenient
- Fully submersible
- Small, Medium and Large sizes